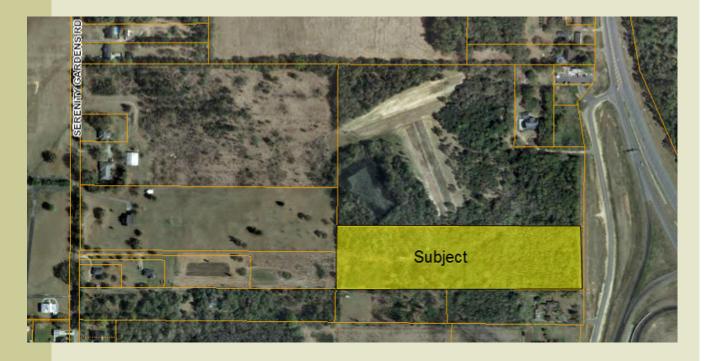

## 7340 Interstate 10 Service Road Mobile County, AL

Northwest quadrant of I-10 and McDonald Road, Exit 10 at I-10

For further information contact: Adam J. Metcalfe, SIOR 251-432-2600, 251-433-4478 fax adam@metcalfeco.com 2.8± acres 173±' x 702±'

All utilities available

\$395,000

The information provided for by the company is subject to errors, omissions, changes, prior sale or lease and withdrawal from the market without notice by the owner. This information has been gathered from sources that are deemed to be reliable, however there is no warranty or guarantee to its accuracy or validity. You are hereby advised to independently verify the information presented herein.